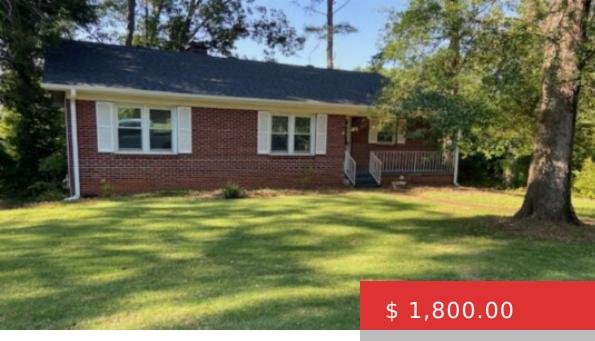

## 100 FT. RUTLEDGE RD.

https://www.clemsonhousing.com

3-Bedroom 1.5-Bathroom house located close to Clemson University. Washing machine and dryer included in unit. Dishwasher also included for added convenience. Lawn care included in rent. Full basement. NO pets. Available ASAP

## **BASIC FACTS**

**Date added:** 01/30/24

Type: No Pets

**Bedrooms:** 3

Address: 100 Ft. Rutledge Rd. Clemson SC

29631

Dishwasher

Microwave